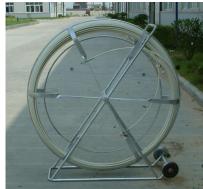

## Fiberglass duct rodder

Uses : suitable for tube optical cable installation in power communication industry . ·component :fiberglass duct rodder is composed of rodder and small wheel . There are nylon guide tip and nylon shackle for fiberglass duct rodder with terminal end threaded 12mm . the standard length of roller guide tip is 100m. ·feature :rodder adopt FRP molding core material . the external cover with special engineering plastics. Smooth and high-strength . Model CSP1 fiberglass duct rodder adopt Φ11mm roller guide tip, order number is :21421 Model CSP1 fiberglass duct rodder adopt Φ13mm roller guide tip, order number is :21422

Model CSP1 fiberglass duct rodder adopt  $\Phi$ 13mm roller guide tip, order number is :21421 Model CSP1 fiberglass duct rodder adopt  $\Phi$ 13mm roller guide tip, order number is :21422 Model CSP1 fiberglass duct rodder adopt  $\Phi$ 15mm roller guide tip, order number is :21423 Note :please note in contract if need other length .