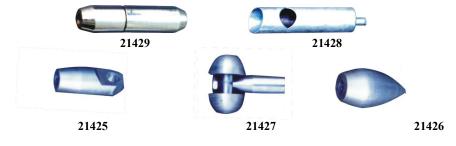

| Order  | Spec                  | Feature                     | Use                                                                 |
|--------|-----------------------|-----------------------------|---------------------------------------------------------------------|
| number | 1                     |                             |                                                                     |
| 21425  | ZT25Cone-shaped guide | Cone-shaped tip             | Guide rodder through duct ,the tip of model Z25 with hole ,apply to |
|        | tip                   | Φ25                         | pullback connect pulling rope .                                     |
| 21426  | ZT40Cone-shaped guide | Cone-shaped tip             |                                                                     |
|        | tip                   | Φ40                         |                                                                     |
| 21427  | DXL60 guide roller    | Circumcircle <sup>460</sup> | Guide rodder through swerve and level end of duct .                 |
| 21428  | NC mud basket         | Close valveΦ60              | To clean mud and other small thing                                  |
| 21429  | XZM12N swivel joint   | Out diameter $\Phi$ 25      | Connect the rodder                                                  |

The following attachment supplied accessories for duct rodder