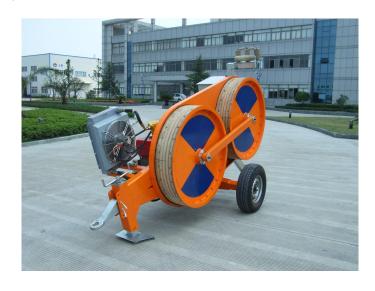

## SA-YZ30A hydraulic Tensioner

.Order number:07155

Essential parameter

Maximum Tension(kN):30

Continuous Tension(kN):25

Maximum speed (km/h):5

Bullwheel bottom of groove diameter(mm):Φ1200

Number of grooves:5

Maximum pullback (kN):20

Maximum suitable conductor diameter (mm): Φ32,

Engine power /speed (kW/rpm):11/2200 Dimensions (mm): 3560 ×1600 ×2220

Weight(kg):1700

 $\cdot$ Uses: it adequate to tension releasing various conducts and earthwires .and also useful for tension releasing OPGW optic cable compounded earthwire and ADSS self-stand optic cable .etc.