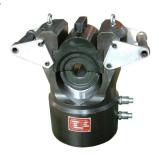

## Model QY -250 hydraulic compressor

| Order number | Maximum     | Maximum oil pressure (MPa) | Applicable diameter | Strok | Weight (kg) |
|--------------|-------------|----------------------------|---------------------|-------|-------------|
|              | compression |                            |                     | e     |             |
|              |             |                            |                     | (mm)  |             |
| 16106        | 2500        | 94                         | Copper tube ≤Φ95    | 35    | 126         |
|              |             |                            | Steel tube ≤Φ50     |       |             |

- . Uses: to compress conductor ,earthwire and Cupreous- aluminous terminators
- $\cdot$  feature :drawer type structure , reasonable and compact .
- · note:1.maching superhigh pressure pump station.
- $1. \quad \text{mating QY-250M pressure die .} (\text{order number 16106G and 16106L}) \\ \text{need to purchasing additionally .}$
- · Specification: G-16.18.20.24.26.28.30.32.34.36.38.42.44.45.48.50.
- L- 30. 32. 36.40.42.45.48.52.60.65.70.74.76.80.95.