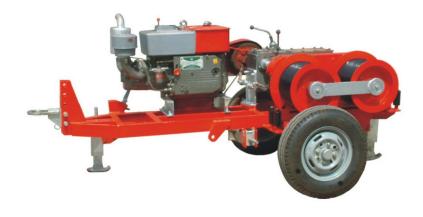

## Five Tons Dual-bullwheel powered winch

| Order number                        |             | 09162           |
|-------------------------------------|-------------|-----------------|
| Model                               |             | JJCS-50T        |
| Engine                              | Model       | S195G           |
|                                     | Power (kW)  | 9               |
|                                     | Speed (rpm0 | 2000            |
| Linepull                            | I.III       | 50/3.1.40/9.6   |
| (kN)/speed                          | II.V        | 45/7.1.17/22.3  |
| (rpm)                               | IV.VI       | 33/11.3.10/35.6 |
|                                     | Reverse     | -/7.35          |
| Drum bottom of groove diameter (mm) |             | Ф300            |
| Winding manger                      |             | Manpower        |
| Weight (kg)                         |             | 700             |
| Dimension (mm)                      |             | 2230×1210×1135  |

 $<sup>\</sup>cdot$ Uses :apply to hoisting mechanical equipment and erecting pole pylon . hauling and string conductors in post telephone. telegraph and electric power lines .

<sup>·</sup>feature :the whole machine is mounted on a framework with wheel hub for easy transportation .